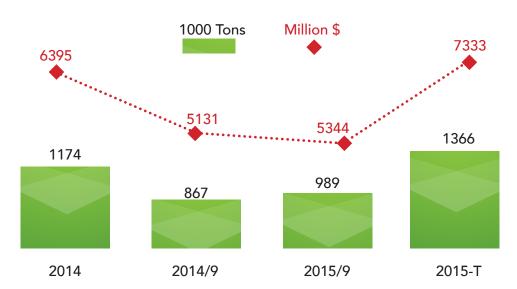

### DOMESTIC CONSUMPTION OF CONSTRUCTION PLASTICS

Domestic consumption of plastics construction materials realized as 989 thousand tons and USD billion of 5,3 in the 9 months of 2015, increasing by 14 % on unit and % 4 on value base, compared to the peers period of 2014.

Total domestic consumption is expected to be 1,37 million tons and USD billion of 7,3 at the end of 2015, increasing by % 16 on unit and % 15 on value base, compare to 2014.

Form 6: Plastics Construction Materials Domestic Sales

|                                                                                   | Production                      | 1.811 | 1.350 | 1.382 | 1.890 | 2   | 4   |
|-----------------------------------------------------------------------------------|---------------------------------|-------|-------|-------|-------|-----|-----|
| Sheet 13: Supply and Demand                                                       | Import                          | 67    | 49    | 49    | 65    | 0   | -3  |
| and Demand<br>Equilibrium in<br>Plastics Construction<br>Materials<br>(1000 Tons) | Export                          | 704   | 532   | 441   | 589   | -17 | -16 |
|                                                                                   | Domestic Consumption            | 1.174 | 867   | 989   | 1.366 | 14  | 16  |
|                                                                                   | Foreign Trade Deficit / Surplus | 637   | 483   | 393   | 523   | -19 | -18 |
|                                                                                   | EXPORT / PRODUCTION (%)         | 39    | 39    | 32    | 31    |     |     |
|                                                                                   | •                               |       |       |       |       |     |     |