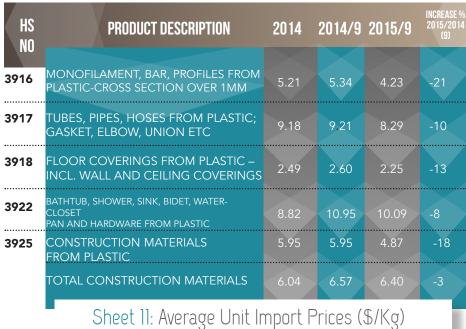

### PLASTICS CONSTRUCTION MATERIALS IMPORTS

Imports of plastics construction materials realized as 49 thousand tons and USD million of 313 in the 9 months of 2015, staying by the same level on unit base and decreasing by % 2 on value base, compared to the peers period of 2014.

Total imports are expected to be 65 thousand tons and USD million of 417 at the end of 2015, decreasing by % 3 on unit base and increasing by % 3 on value base, compare to 2014.

Form 2: Plastics Construction Materials Imports

HS 2014/9 2015/9 2015-1 PRODUCT DESCRIPTION NO MONOFILAMENT, BAR, PROFILES FROM 3916 PLASTIC-CROSS SECTION OVER 1MM 3917 TUBES, PIPES, HOSES FROM PLASTIC; 209 159 148 197 -6 GASKET, ELBOW, UNION ETC FLOOR COVERINGS FROM PLASTIC -3918 53 70 76 -8 INCL. WALL AND CEILING COVERINGS BATHTUB, SHOWER, SINK, BIDET, WATER-CLOSET PAN AND HARDWARE FROM PLASTIC 3922 28 35 38 50 77 T K CONSTRUCTION MATERIALS 3925 27 39 30 37 49 23 FROM PLASTIC TOTAL CONSTRUCTION MATERIALS 417 3 404 313

Sheet 4: Plastics Construction Materials Imports (Million \$)

Plastics construction materials taking part in HS Code 3918 make up the biggest part of the total imports of plastics construction materials on unit base while the materials in HS Code 3917 on value base