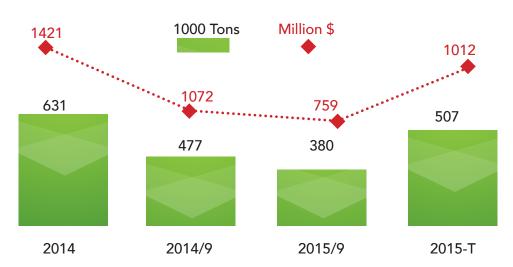

## FOREIGN TRADE BALANCE OF CONSTRUCTION PLASTICS

Turkey is a net exporter in foreign trade of construction plastics materials. Foreign trade surplus realized as 380 thousand tons and USD million of 759 in the 9 months of 2015, decreasing by % 20 on unit and % 26 on value base comparing to the peers period of 2014.

The foreign trade surplus in plastics construction materials is expected to be 507 thousand tons and USD billion of 1,1 at the end of 2015, decreasing by % 20 on unit and % 29 on value base compared to 2014.