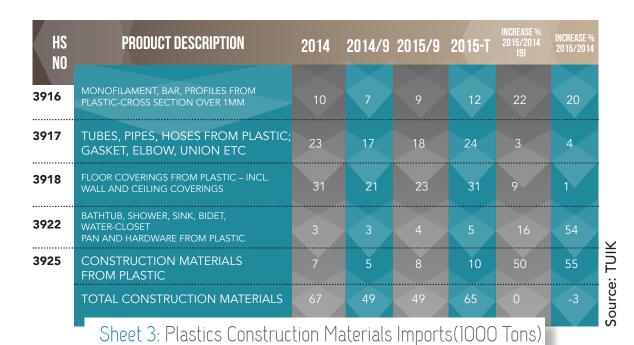

HS 2014/9 2015/9 2015-1 PRODUCT DESCRIPTION NO MONOFILAMENT, BAR, PROFILES FROM 3916 PLASTIC-CROSS SECTION OVER 1MM 3917 TUBES, PIPES, HOSES FROM PLASTIC; 209 159 148 197 -6 GASKET, ELBOW, UNION ETC FLOOR COVERINGS FROM PLASTIC -3918 53 70 76 -8 INCL. WALL AND CEILING COVERINGS BATHTUB, SHOWER, SINK, BIDET, WATER-CLOSET PAN AND HARDWARE FROM PLASTIC 3922 28 35 38 50 77 T K CONSTRUCTION MATERIALS 3925 27 39 30 37 49 23 FROM PLASTIC TOTAL CONSTRUCTION MATERIALS 417 3 404 313

Sheet 4: Plastics Construction Materials Imports (Million \$)

Plastics construction materials taking part in HS Code 3918 make up the biggest part of the total imports of plastics construction materials on unit base while the materials in HS Code 3917 on value base