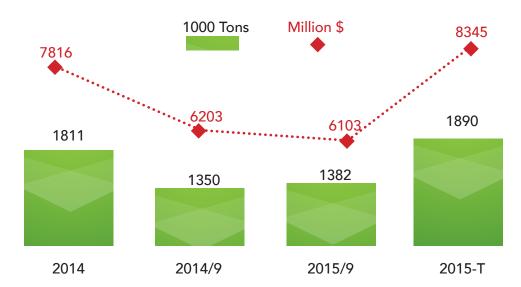

Sheet 2: % Share of Companies By Main Products

Production of plastics construction materials realized as 1 million 382 thousand Tons and USD billion of 6,1 in the 9 months of 2015, increasing by 2,4 % on unit base and decreasing by % 1,6 on value base, compared to the peers period of 2014.

Total production is expected to be 1,9 million Tons and USD billion of 8,3 at the end of 2015, increasing by % 4 on unit and % 6,8 in value base, compare to 2014.

Form 1: Plastics Construction Materials Production