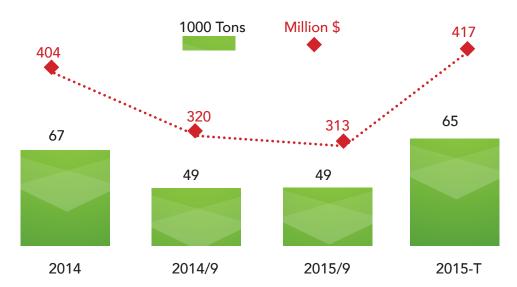

### PLASTICS CONSTRUCTION MATERIALS IMPORTS

Imports of plastics construction materials realized as 49 thousand tons and USD million of 313 in the 9 months of 2015, staying by the same level on unit base and decreasing by % 2 on value base, compared to the peers period of 2014.

Total imports are expected to be 65 thousand tons and USD million of 417 at the end of 2015, decreasing by % 3 on unit base and increasing by % 3 on value base, compare to 2014.

Form 2: Plastics Construction Materials Imports