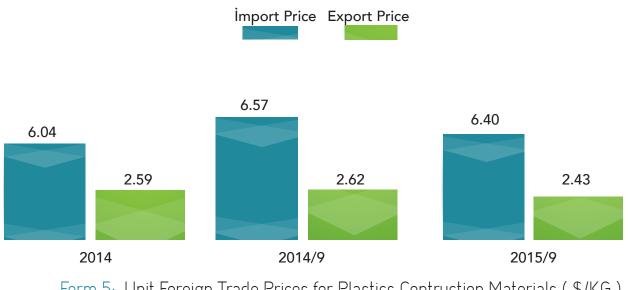

### **AVERAGE UNIT PRICES IN FOREIGN** TRADE OF PLASTIC **CONSTRUCTION MATERIALS**

Even though Turkey has foreign trade surplus in construction plastics materials, import unit prices are more than 2 times of the export unit prices. This is a result of the fact that Turkey imports construction plastics materials with higher added-value while exports with lower added-value.

Form 5: Unit Foreign Trade Prices for Plastics Contruction Materials (\$/KG)

The average unit import price realized as 6,4 USD/Kg in the 9 months of 2015, declining by % 3 compared to peers period of 2014. On the other hand average unit export price decreased to 2,43 USD/Kg decreasing by % 7 in the same period.